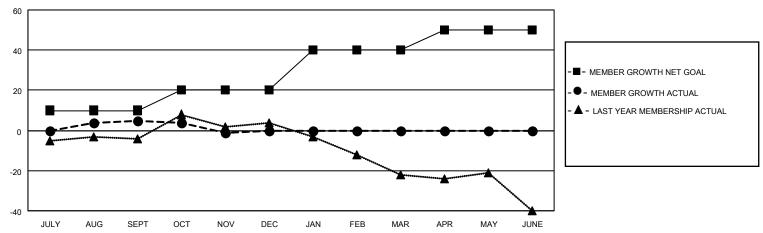

#### GOALS AND ACTUAL MEMBERS CUMULATIVE

| DROPPED CLUBS: 1 |    | 14 CLUBS OF 43 ADDED 1 OR | GENDER DISTRIBUTION       |              |  |
|------------------|----|---------------------------|---------------------------|--------------|--|
|                  |    | MORE NEW MEMBERS          | MALE 670 (64.30%)         |              |  |
|                  |    |                           | FEMALE                    | 372 (35.70%) |  |
| DROPPED MEMBERS  |    |                           | NON BINARY                | 0 (0.00%)    |  |
|                  |    |                           | PREFER NOT TO ANSWER      | 0 (0.00%)    |  |
| DECEASED         | 9  |                           |                           |              |  |
| CLUB CANCELLED   | 0  | CLICK HERE FOR CUMULATIVE | TOTAL FAMILY UNIT MEMBERS | 214          |  |
| OTHER            | 30 | MEMBERSHIP DATA           |                           |              |  |
| TOTAL            | 39 |                           | FAMILY MEMBERS PAYING HAI | F DUES 113   |  |
|                  |    |                           |                           |              |  |